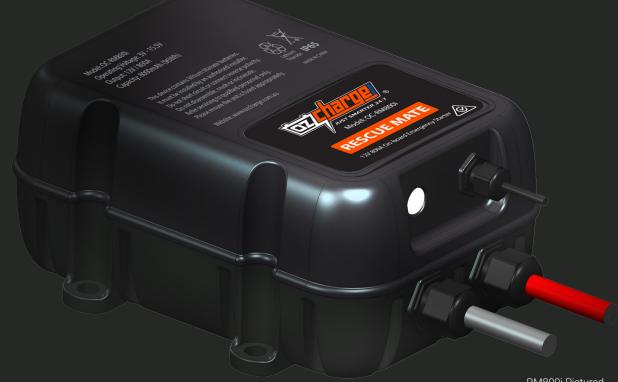

RM800i Pictured

## RM**800i**

### **Professional**

- 8000mah Lithium Titanate
- Intelligent microprocessor controlled
- Over-charge / discharge Protection
- Integrated Emergency Jump Starter
- Long Cycle life
- · Low Self Discharge Rate

#### Dimensions:

220mm x 140mm x 100mm 8.6in x 5.5in x 4in (L x W x H) 2.9kg / 6.4lbs

Batteries
Battery Chargers
Battery Accessories
Wireless Chargers
Charging Accessories
Jump Starters